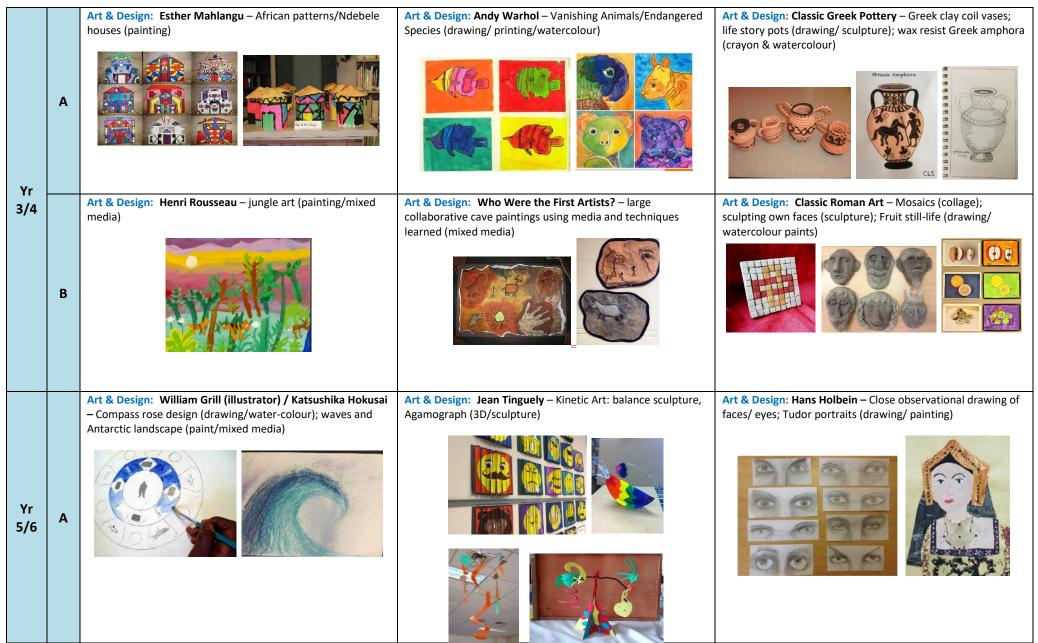

# Art and Design

| Year G     |   | AUTUMN TERM                                                                | SPRING TERM                                                                                                                                                                                                                                                                                                                                                                                                                                                                                                                                                                                                                                                                                                                                                                                                                                                                                                                                                                                                                                                                                                                                                                                                                                                                                                                                                                                                                                                                                                                                                                                                                                                                                                                                                                                                                                                                                                                                                                                                                                            | SUMMER TERM                                                                                                                                                                                                                                                                                                                                                                                                                                                                                                                                                                                                                                                                                                                                                                                                                                                                                                                                                                                                                                                                                                                                                                                                                                                                                                                                                                                                                                                                                                                                                                                                                                                                                                                                                                                                                                                                                                                                                                                                                     |
|------------|---|----------------------------------------------------------------------------|--------------------------------------------------------------------------------------------------------------------------------------------------------------------------------------------------------------------------------------------------------------------------------------------------------------------------------------------------------------------------------------------------------------------------------------------------------------------------------------------------------------------------------------------------------------------------------------------------------------------------------------------------------------------------------------------------------------------------------------------------------------------------------------------------------------------------------------------------------------------------------------------------------------------------------------------------------------------------------------------------------------------------------------------------------------------------------------------------------------------------------------------------------------------------------------------------------------------------------------------------------------------------------------------------------------------------------------------------------------------------------------------------------------------------------------------------------------------------------------------------------------------------------------------------------------------------------------------------------------------------------------------------------------------------------------------------------------------------------------------------------------------------------------------------------------------------------------------------------------------------------------------------------------------------------------------------------------------------------------------------------------------------------------------------------|---------------------------------------------------------------------------------------------------------------------------------------------------------------------------------------------------------------------------------------------------------------------------------------------------------------------------------------------------------------------------------------------------------------------------------------------------------------------------------------------------------------------------------------------------------------------------------------------------------------------------------------------------------------------------------------------------------------------------------------------------------------------------------------------------------------------------------------------------------------------------------------------------------------------------------------------------------------------------------------------------------------------------------------------------------------------------------------------------------------------------------------------------------------------------------------------------------------------------------------------------------------------------------------------------------------------------------------------------------------------------------------------------------------------------------------------------------------------------------------------------------------------------------------------------------------------------------------------------------------------------------------------------------------------------------------------------------------------------------------------------------------------------------------------------------------------------------------------------------------------------------------------------------------------------------------------------------------------------------------------------------------------------------|
| & Rotation |   | Art & Design: LS Lowry – My locality (sketch first, then                   | Art & Design: George Pierre Art & Design: Great Fire of                                                                                                                                                                                                                                                                                                                                                                                                                                                                                                                                                                                                                                                                                                                                                                                                                                                                                                                                                                                                                                                                                                                                                                                                                                                                                                                                                                                                                                                                                                                                                                                                                                                                                                                                                                                                                                                                                                                                                                                                | Art & Design: John Piper – street scene & lighthouses (mixed                                                                                                                                                                                                                                                                                                                                                                                                                                                                                                                                                                                                                                                                                                                                                                                                                                                                                                                                                                                                                                                                                                                                                                                                                                                                                                                                                                                                                                                                                                                                                                                                                                                                                                                                                                                                                                                                                                                                                                    |
| Yr<br>1/2  | A | chalk/pastels)                                                             | Seurat – pointillism of city<br>landmarks, colour wheel<br>(painting) London (collage)   Image: Im | media/collage)                                                                                                                                                                                                                                                                                                                                                                                                                                                                                                                                                                                                                                                                                                                                                                                                                                                                                                                                                                                                                                                                                                                                                                                                                                                                                                                                                                                                                                                                                                                                                                                                                                                                                                                                                                                                                                                                                                                                                                                                                  |
|            | В | Art & Design: Paul Klee – Cubism castles (drawing; use oil pastels/chalks) | Art & Design: Andy Goldsworthy – natural art (digital media & sculpture; printing from nature)   Image: A sculpture; printing from nature; printing from                                                                                                                                                                                                                         | Art & Design: Edward Saidi – Tinga-Tinga art (painting);   African patterns   Image: Construction of the second secon |