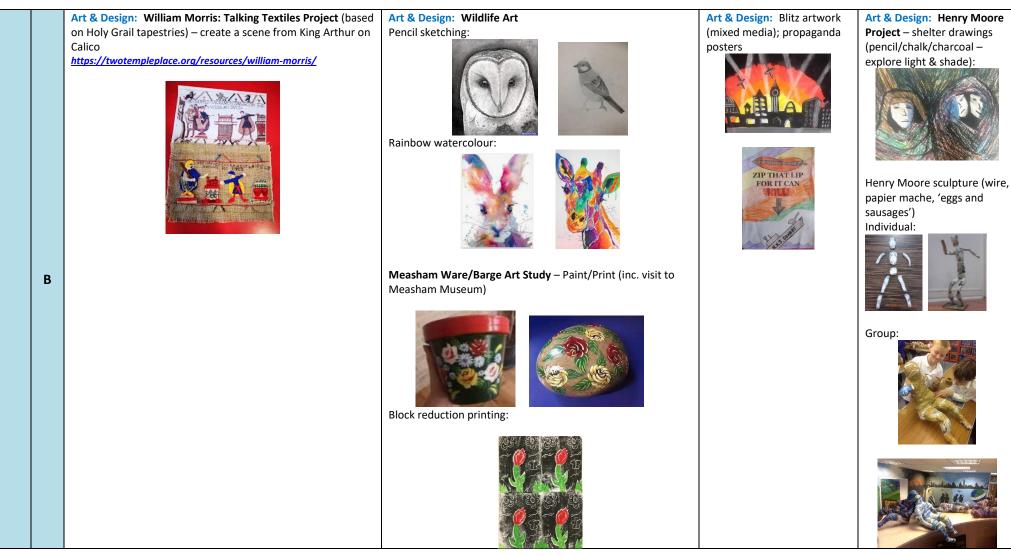

# Art and Design

| Year G     |   | AUTUMN TERM                                                                | SPRING TERM                                                                                                                                                                                                                                                                                                                                                                                                                                                                                                                                                                                                                                                                                                                                                                                                                                                                                                                                                                                                                                                                                                                                                                                                                                                                                                                                                                                                                                                                                                                                                                                                                                                                                                                                                                                                                                                                                                                                                                                                                                            | SUMMER TERM                                                                                                                                                                                                                                                                                                                                                                                                                                                                                                                                                                                                                                                                                                                                                                                                                                                                                                                                                                                                                                                                                                                                                                                                                                                                                                                                                                                                                                                                                                                                                                                                                                                                                                                                                                                                                                                                                                                                                                                                                     |
|------------|---|----------------------------------------------------------------------------|--------------------------------------------------------------------------------------------------------------------------------------------------------------------------------------------------------------------------------------------------------------------------------------------------------------------------------------------------------------------------------------------------------------------------------------------------------------------------------------------------------------------------------------------------------------------------------------------------------------------------------------------------------------------------------------------------------------------------------------------------------------------------------------------------------------------------------------------------------------------------------------------------------------------------------------------------------------------------------------------------------------------------------------------------------------------------------------------------------------------------------------------------------------------------------------------------------------------------------------------------------------------------------------------------------------------------------------------------------------------------------------------------------------------------------------------------------------------------------------------------------------------------------------------------------------------------------------------------------------------------------------------------------------------------------------------------------------------------------------------------------------------------------------------------------------------------------------------------------------------------------------------------------------------------------------------------------------------------------------------------------------------------------------------------------|---------------------------------------------------------------------------------------------------------------------------------------------------------------------------------------------------------------------------------------------------------------------------------------------------------------------------------------------------------------------------------------------------------------------------------------------------------------------------------------------------------------------------------------------------------------------------------------------------------------------------------------------------------------------------------------------------------------------------------------------------------------------------------------------------------------------------------------------------------------------------------------------------------------------------------------------------------------------------------------------------------------------------------------------------------------------------------------------------------------------------------------------------------------------------------------------------------------------------------------------------------------------------------------------------------------------------------------------------------------------------------------------------------------------------------------------------------------------------------------------------------------------------------------------------------------------------------------------------------------------------------------------------------------------------------------------------------------------------------------------------------------------------------------------------------------------------------------------------------------------------------------------------------------------------------------------------------------------------------------------------------------------------------|
| & Rotation |   | Art & Design: LS Lowry – My locality (sketch first, then                   | Art & Design: George Pierre Art & Design: Great Fire of                                                                                                                                                                                                                                                                                                                                                                                                                                                                                                                                                                                                                                                                                                                                                                                                                                                                                                                                                                                                                                                                                                                                                                                                                                                                                                                                                                                                                                                                                                                                                                                                                                                                                                                                                                                                                                                                                                                                                                                                | Art & Design: John Piper – street scene & lighthouses (mixed                                                                                                                                                                                                                                                                                                                                                                                                                                                                                                                                                                                                                                                                                                                                                                                                                                                                                                                                                                                                                                                                                                                                                                                                                                                                                                                                                                                                                                                                                                                                                                                                                                                                                                                                                                                                                                                                                                                                                                    |
| Yr<br>1/2  | A | chalk/pastels)                                                             | Seurat – pointillism of city<br>landmarks, colour wheel<br>(painting) London (collage)   Image: Im | media/collage)                                                                                                                                                                                                                                                                                                                                                                                                                                                                                                                                                                                                                                                                                                                                                                                                                                                                                                                                                                                                                                                                                                                                                                                                                                                                                                                                                                                                                                                                                                                                                                                                                                                                                                                                                                                                                                                                                                                                                                                                                  |
|            | В | Art & Design: Paul Klee – Cubism castles (drawing; use oil pastels/chalks) | Art & Design: Andy Goldsworthy – natural art (digital media & sculpture; printing from nature)   Image: A sculpture; printing from nature; printing from                                                                                                                                                                                                                         | Art & Design: Edward Saidi – Tinga-Tinga art (painting);   African patterns   Image: Construction of the second secon |